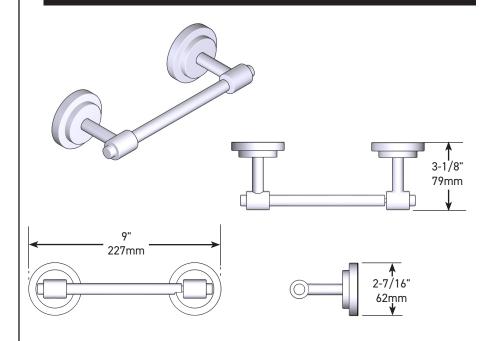

# **Iso™ Technical Specification**

# **Paper Holder**

**DN0708** 

### **Stock Numbers:**

- □ **DN0708CH Paper Holder** Chrome Finish
- DN0708BN Paper Holder
  Brushed Nickel Finish
- DN0708BL Paper Holder
  Matte Black Finish

## **Materials:**

Paper Holder is constructed of zinc.

### **Dimensions:**



### **Installation Instructions:**

- 1. Position the mounting template on the wall in the desired location.
- 2. Using a level, align the template and tape it to the wall.
- 3. Drill two 5/16" holes as indicated on the template.
- 4. Remove the template from the wall.
- 5. Fold ends of the plastic toggle together and insert into each hole in the wall.
- 6. Lightly tap anchors until flush with the wall.
- One at a time, insert plastic into each of the anchors and lightly tap to activate anchor. Remove pin and repeat on all anchors.
- 8. Remove mounting posts from the product assemblies by loosening each setscrew.
- Place the mounting plate on the wall over the installed wall anchors with "UP" facing you.
- 10. Insert screws through the mounting plate into the anchors. Tighten the screws.